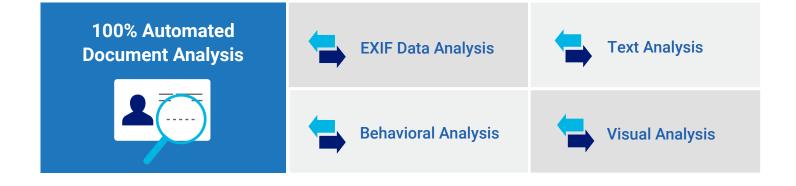

How? AuthenticID's proprietary technology combines machine learning and AI to review over 500 forensic checks to verify an ID's authenticity.

#### **ID Security Feature Detection**

- Data positions
- Font
- Security features
- Color
- Photo image
- Synthetic Signatures
- Liveness Detection

- ID classification
- Date integrity
- Barcode integrity
- Pattern analysis
- Material analysis (paper and digital copy)