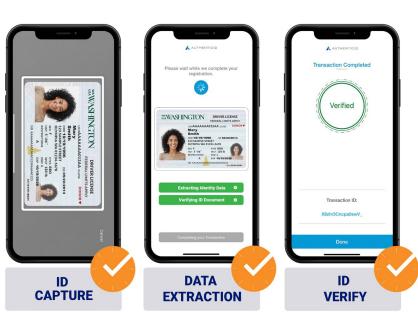

# **Industry Leading Speed** and User Experience

Our proprietary capture technology allows us to optimize and process the most difficult images and backgrounds. In just seconds, transactions are completed providing a quick and seamless user experience with industry leading conversion rates.

### **Instant Data Extraction for Form Filling**

AuthenticID's proprietary technology uses optical character recognition (OCR) to extract the information from the ID to populate customer forms instantly. OCR Data is matched against extracted MRZ or barcode data to ensure the highest levels of accuracy. This system reduces time and mistakes made during customer onboarding process to improve conversion rates.